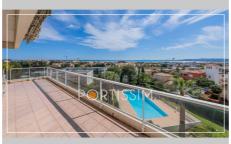

Inner condition: GOOD Standing: Luxury **Building condition:** GOOD

Features:

lift, Double Glazing, Parlophone, air conditioning, Electric blinds, Electric

shutters

3 bedroom

4 terraces 3 bathrooms

3 WC

2 garage

## Apartment 25494 Saint-Laurent-du-Var

Apartment Type 5/6 rooms - Duplex - Panoramic Sea View - Saint Laurent du Var Bordering TZANCK Sector - Rare Product for Sale Duplex | 180m<sup>2</sup> | 5/6 pieces | 3 bedrooms | 3 bathrooms Sea view | Close to convenience | Terraces | Double garage | Cellars | Pool Come and discover this spacious duplex offering a beautiful panoramic sea view on the top floor of a luxury residence with swimming pool located not far from Cap 3000. Apartment features: • Living space: Approximately 180m<sup>2</sup> • Terraces: Spacious, extending over 136m<sup>2</sup> • Living room: A triple bright living room of approximately 70m<sup>2</sup>, ideal for entertaining • Bedrooms: 3 comfortable bedrooms, each with its own bathroom (one on one level) • Kitchen: Large independent kitchen • Dressing: Dressing + storage space • Cellars: 5 cellars for additional storage • Garage: A secure and automated double garage The residence benefits from impeccable maintenance, no work required in the coownership....