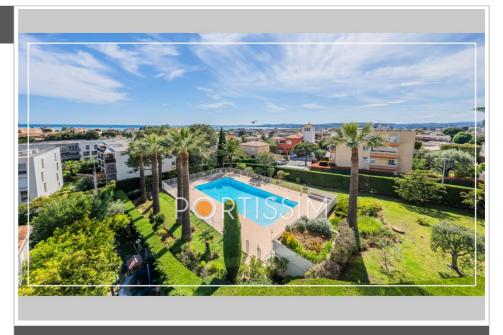

## Apartment 25494 Saint-Laurent-du-Var

Apartment Type 5/6 rooms - Duplex - Panoramic Sea View - Saint Laurent du Var Bordering TZANCK Sector - Rare Product for Sale Duplex | 180m<sup>2</sup> | 5/6 pieces | 3 bedrooms | 3 bathrooms Sea view | Close to convenience | Terraces | Double garage | Cellars | Pool Come and discover this spacious duplex offering a beautiful panoramic sea view on the top floor of a luxury residence with swimming pool located not far from Cap 3000. Apartment features: • Living space: Approximately 180m<sup>2</sup> • Terraces: Spacious, extending over 136m<sup>2</sup> • Living room: A triple bright living room of approximately 70m<sup>2</sup>, ideal for entertaining • Bedrooms: 3 comfortable bedrooms, each with its own bathroom (one on one level) • Kitchen: Large independent kitchen • Dressing: Dressing + storage space • Cellars: 5 cellars for additional storage • Garage: A secure and automated double garage The residence benefits from impeccable maintenance, no work required in the coownership....