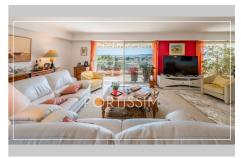

## Apartment 25494 Saint-Laurent-du-Var

Apartment Type 5/6 rooms - Duplex - Panoramic Sea View - Saint Laurent du Var Bordering TZANCK Sector - Rare Product for Sale Duplex | 180m<sup>2</sup> | 5/6 pieces | 3 bedrooms | 3 bathrooms Sea view | Close to convenience | Terraces | Double garage | Cellars | Pool Come and discover this spacious duplex offering a beautiful panoramic sea view on the top floor of a luxury residence with swimming pool located not far from Cap 3000. Apartment features: • Living space: Approximately 180m<sup>2</sup> • Terraces: Spacious, extending over 136m<sup>2</sup> • Living room: A triple bright living room of approximately 70m<sup>2</sup>, ideal for entertaining • Bedrooms: 3 comfortable bedrooms, each with its own bathroom (one on one level) • Kitchen: Large independent kitchen • Dressing: Dressing + storage space • Cellars: 5 cellars for additional storage • Garage: A secure and automated double garage The residence benefits from impeccable maintenance, no work required in the coownership....